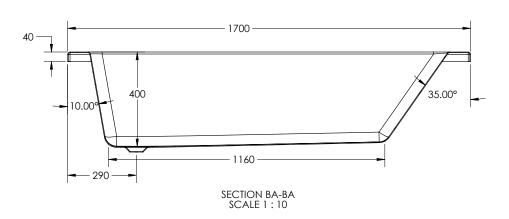

## Esker 1700 x 700mm Single Ended Bath - ESK170X70SE

| SIZE (MM)                 | L 1700 X W 700 X H 400                                         |
|---------------------------|----------------------------------------------------------------|
| WATER CAPACITY            | 172L                                                           |
| ADDITIONAL<br>INFORMATION | Can Be Drilled For Tap Holes<br>Waste and oveflow not included |