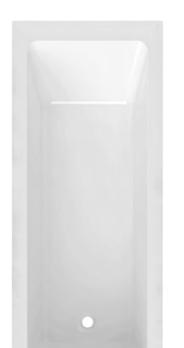

## Esker 1700 x 700mm Single Ended Bath - ESK170X70SE

| SIZE (MM)                 | L 1700 X W 700 X H 400                                         |
|---------------------------|----------------------------------------------------------------|
| WATER CAPACITY            | 172L                                                           |
| ADDITIONAL<br>INFORMATION | Can Be Drilled For Tap Holes<br>Waste and oveflow not included |