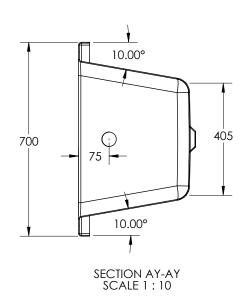

## Esker 1700 x 700mm Single Ended Bath - ESK170X70SE

| SIZE (MM)                 | L 1700 X W 700 X H 400                                         |
|---------------------------|----------------------------------------------------------------|
| WATER CAPACITY            | 172L                                                           |
| ADDITIONAL<br>INFORMATION | Can Be Drilled For Tap Holes<br>Waste and oveflow not included |