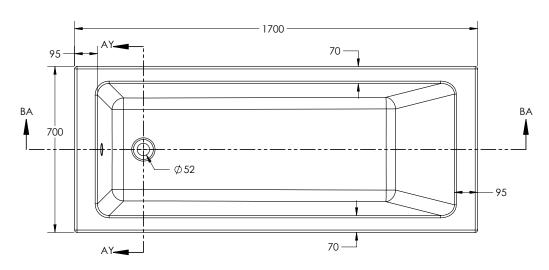

## Esker 1700 x 700mm Single Ended Bath - ESK170X70SE

| SIZE (MM)                 | L 1700 X W 700 X H 400                                         |
|---------------------------|----------------------------------------------------------------|
| WATER CAPACITY            | 172L                                                           |
| ADDITIONAL<br>INFORMATION | Can Be Drilled For Tap Holes<br>Waste and oveflow not included |