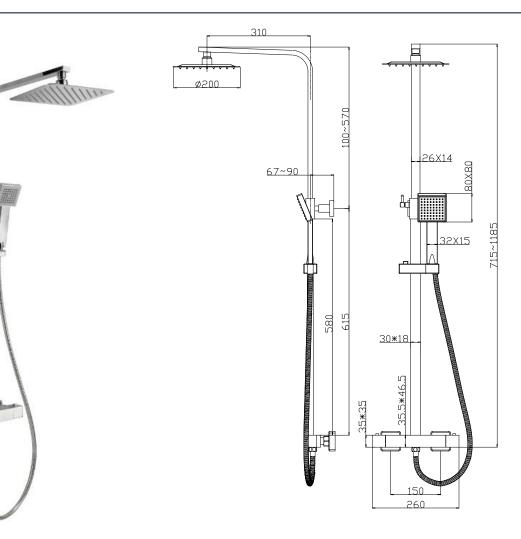

## Firm Square Thermostatic Shower - MSSHFISQ

| CONSTRUCTION              | Brass                                                                                                                                                                                                                                                                                                                                                               |  |  |  |  |  |  |
|---------------------------|---------------------------------------------------------------------------------------------------------------------------------------------------------------------------------------------------------------------------------------------------------------------------------------------------------------------------------------------------------------------|--|--|--|--|--|--|
| FINISHES                  | Chrome                                                                                                                                                                                                                                                                                                                                                              |  |  |  |  |  |  |
| PRODUCT TYPE              | Contemporary                                                                                                                                                                                                                                                                                                                                                        |  |  |  |  |  |  |
| WATER<br>PRESSURE         | Min. 0.5 Bar, Max. 6.0 Bar                                                                                                                                                                                                                                                                                                                                          |  |  |  |  |  |  |
| PLUMBING<br>SYSTEMS       | Suitable for All Plumbing Systems,<br>Max. Supply Pressure Differential<br>Requirement No Greater Than 5:1                                                                                                                                                                                                                                                          |  |  |  |  |  |  |
| STANDARDS                 | Complies with BSEN 1111                                                                                                                                                                                                                                                                                                                                             |  |  |  |  |  |  |
| CARTRIDGE                 | On/Off - Alfano<br>Thermostatic - Agua                                                                                                                                                                                                                                                                                                                              |  |  |  |  |  |  |
| NET WEIGHT                | 3.74 Kg                                                                                                                                                                                                                                                                                                                                                             |  |  |  |  |  |  |
| ADDITIONAL<br>INFORMATION | <ul> <li>Temperature: Pre-set 38°C, with Push<br/>Button Override to 48°C.</li> <li>Automatic Shut off in the event of Hot or<br/>Cold Water Supply Failure.</li> <li>Shower Head: Chrome, Ø200mm,<br/>Stainless Steel</li> <li>Shower handset : Chrome, single mode,<br/>ABS</li> <li>Shower hose : Chrome, stainless steel ,<br/>double interlock,1.5m</li> </ul> |  |  |  |  |  |  |